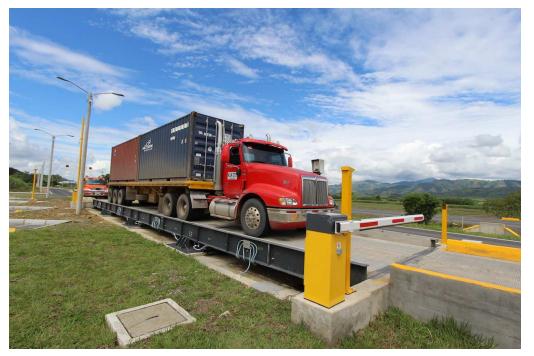

## **MAX-10-MILL Barrier Overview**

This Automatic Barrier Gate provides a secure and convenient solution of stopping unauthorized vehicle or giving access to authorized vehicle, for parking lots with high traffic flow such as toll gate, shopping mall, exhibition center, hospitals, airport etc.

#### **Description**

- Opening/closing time: 0.9~6 sec. adjustable
  Max. 6m straight arm Max. 5m folding arm

- Max. 5.m fence arm Max. 4.5m fence arm 3) Inclusive of <u>arm</u>, <u>2 remoters</u>, and "<u>push button</u>" 4) Exclusive of <u>LED light bar</u>, <u>boom bracket</u> and <u>swing-off</u>: need to buy extra 5) Optional housing color: yellow or customized 6) Easily change boom type (straight/crank/fence) without replacing any parts 2) Dependence of the straight/crank/fence) without replacing any parts