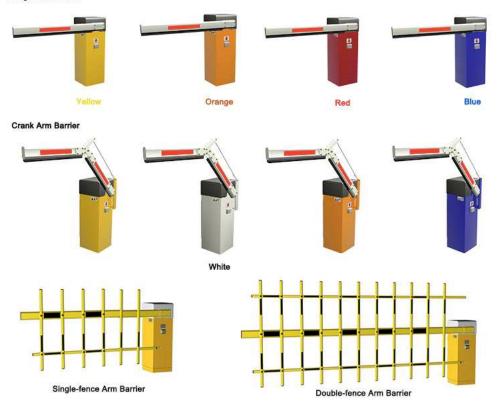

#### **Description**

- Opening/closing time: 0.9~6 sec. adjustable
  Max. 6m straight arm Max. 5m folding arm

- Max. 5.m fence arm Max. 4.5m fence arm 3) Inclusive of <u>arm</u>, <u>2 remoters</u>, and "<u>push button</u>" 4) Exclusive of <u>LED light bar</u>, <u>boom bracket</u> and <u>swing-off</u>: need to buy extra 5) Optional housing color: yellow or customized 6) Easily change boom type (straight/crank/fence) without replacing any parts 2) Dependence of the straight/crank/fence) without replacing any parts

## Straight Arm Barrier

| Model No.                     | Open/Close Time | Max. Boom Length | Boom Type                                             |
|-------------------------------|-----------------|------------------|-------------------------------------------------------|
| MAX-10-MILL Barrier -<br>HSN  | 0.9s            | 3m               | Straight Boom with rubber bar<br>(Octagonal or round) |
| MAX-10-MILL Barrier -<br>NSN  | 2s              | 4m               | Straight Boom with rubber bar<br>(Octagonal)          |
|                               | 3s              | 5m               |                                                       |
|                               | 4s              | 6m               |                                                       |
| MAX-10-MILL Barrier -<br>HCN  | 1s              | 3.5m             | Crank Boom with rubber bar<br>(Octagonal or round)    |
| MAX-10-MILL Barrier -<br>NCN  | 2~3s            | 4m               | Crank Boom with rubber bar<br>(Octagonal)             |
|                               | 4~s             | 5m               |                                                       |
| MAX-10-MILL Barrier -<br>HFN  | 2.5~3s          | 3m               | Single Fence Boom                                     |
| MAX-10-MILL Barrier -<br>NFN  | 4~6s            | 4.5m             |                                                       |
| MAX-10-MILL Barrier -<br>NFN2 | 4~6s            | 4                | Double Fence Boom                                     |