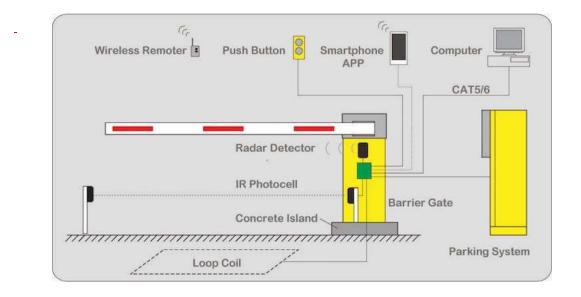

## **Features**

- 1. Control barrier by smartphone (Optional)
- 2. TCP/IP port for easy integration (Optional)
- 3. Maintenance-free DC brushless motor with 10 million cycles MTBF & 100% duty cycle
- 4. 0.9~6 sec. speed adjustable on controller or APP (Optional)
- 5. Manually control barrier when power is off
- 5. Automatically check status & report errors
- 6. Boom automatically reverses on obstacle
- 7. Boom swing-off protects boom & vehicle
- 8. Alarm when boom swing-off (Optional) 9. Boom direction Is exchangeable without replacing any parts
- 10. Different types of boom can be changed without replacing any parts
- Backup Solar Panel or Lead-acid Cell provides you continuous power supply
  Variable frequency controller automatically detects and optimizes boom moving, ensures smooth moving without shake
- 13. Boom automatically open up fully in case of power failure (Optional)
- Boom valid be automatically locked in case of power failure (Can not work together with function 13 at the same time)
  Safety for Vehicle--- Anti-hit by Loop Detector (Optional)
- 16. Safety for Vehicle--- Anti-hit by IR photocell (Optional)

- Safety for Vehicle--- Anti-hit by "Opening Priority"
  Automatically close in given time (Programmable)
  Automatically close or open by loop detector (Optional)
  Disable/enable function of "Always-open Mode of remoter" on controller
- 21. Disable/enable function of "Memory of Repeated Opening"
- 22. Anti-condensation in cold climate
- 23. Simplified design, easy installation and maintenance reduces your labor cost

### MAX-10-MILL Barrier Simplified Design with phone App